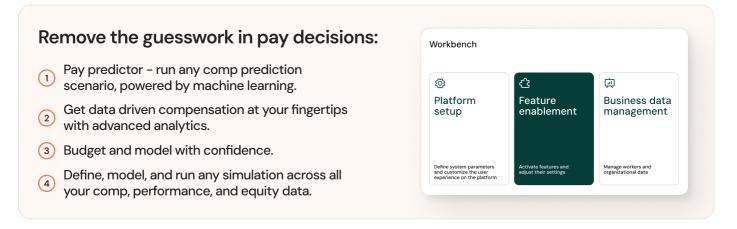

### Pay Intelligence

Get automated pay suggestions that stay true to your company strategy. Using advanced machine learning, our compensation prediction models provide data-driven pay recommendations. Predict pay trends and optimize your budgets for fair and competitive pay recommendations.

Always pay the optimal amount.

| Model fields                           |                         |                                  |  |
|----------------------------------------|-------------------------|----------------------------------|--|
| Position ^                             |                         |                                  |  |
| Grade                                  |                         | Measurement Criteria Achievement |  |
| G05                                    |                         | 85%                              |  |
| Average Goal Completion (Last 3 years) |                         | Comp ratio                       |  |
| 76%                                    | ~                       | 1.10                             |  |
|                                        |                         |                                  |  |
|                                        |                         |                                  |  |
|                                        | e Rating (Last 3 years) | Min Performance Rating           |  |
| 4.3                                    | e Rating (Last 3 years) | Min Performance Rating           |  |
| Average Performanc<br>4.3              | ~                       |                                  |  |
| 4.3<br><b>\$ 120</b><br>Current Salary | ,000,+91                | 3                                |  |