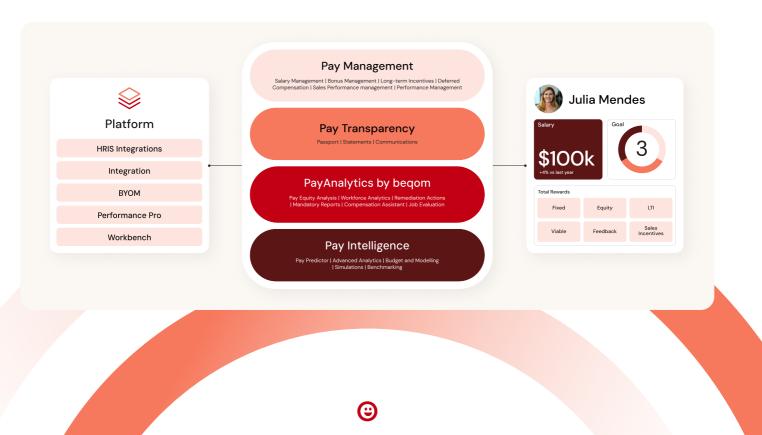

### Pay Management

Simply manage your complexity: create, configure, and manage your comp rounds and plans with full flexibility and transform your compensation strategy effortlessly with our intuitive solution. One size does not have to fit all.

### Pay Transparency

Effortlessly streamline pay reporting and communications to empower teams with real-time pay insights.

Confidently fulfill requirements to ensure transparency compliance, while accelerating pay equity progress across your organization.

### PayAnalytics by beqom

Move beyond compliance and cultivate a culture of fairness. Our platform offers a transparent view of your compensation structures and workforce demographics. Get automated, actionable insights to eliminate gender and ethnicity pay gaps, helping you foster a more diverse and equitable workplace.

### Pay Intelligence

Get automated pay suggestions that stay true to your company strategy. Using advanced machine learning, our compensation prediction models provide data-driven pay recommendations. Predict pay trends and optimize your budgets for fair and competitive pay recommendations.

### How begom can help you

From expert compensation planning to data-driven performance outcomes, beqom can optimize your pay strategies and transform performance management from a process to an experience.