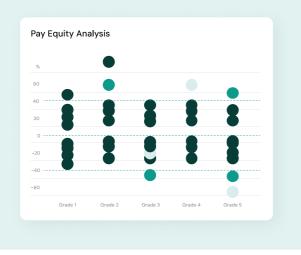

### PayAnalytics by beqom

Move beyond compliance and cultivate a culture of fairness. Our platform offers a transparent view of your compensation structures and workforce demographics. Get automated, actionable insights to eliminate gender and ethnicity pay gaps, helping you foster a more diverse and equitable workplace.

#### Put fairness first: close pay gaps for good.

### Remove pay gaps for good with PayAnalytics by beqom

#### Equity at scale with a plug-and-play solution:

- ① Get a clear view of your company's pay structures and workforce composition and ensure fairness, equity, and diversity.
- 2 Help close pay gaps within your budget by sending personalized remediation recommendations to HR and line managers.
- (3) Get the compliance reports you need for anywhere in the world, at the click of a button.
- Use our Compensation Assistant to get pay suggestions in line with pay equity goals, supporting decision-makers during merit increases, hiring, promotions, or transfers.
- (5) Compare a range of jobs and employee attributes and precisely determine how different jobs equate.